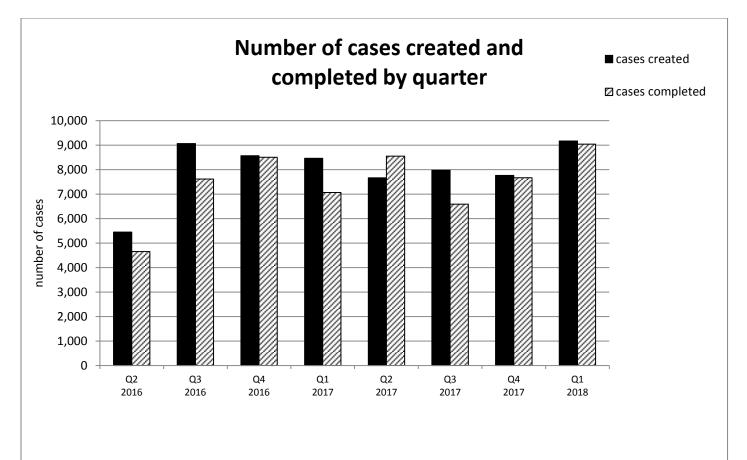

--------------|----------------|-------|
|                                                                       |                      |                |       |
| Retirements survey - satisfaction %                                   | 78%                  | 65%            |       |
| % of employers signed up to submit data electronically (ESS/iConnect) | 58.9%                | 70%            |       |
| % of active membership covered by ESS/iConnect                        | 94.1%                | 90%            |       |
| % of all members with electronic access (MSS)                         | 18.4%                | No target set  |       |
| % of active members with electronic access (MSS)                      | 23.6%                | No target set  |       |

## Annex 5



## Annex 6