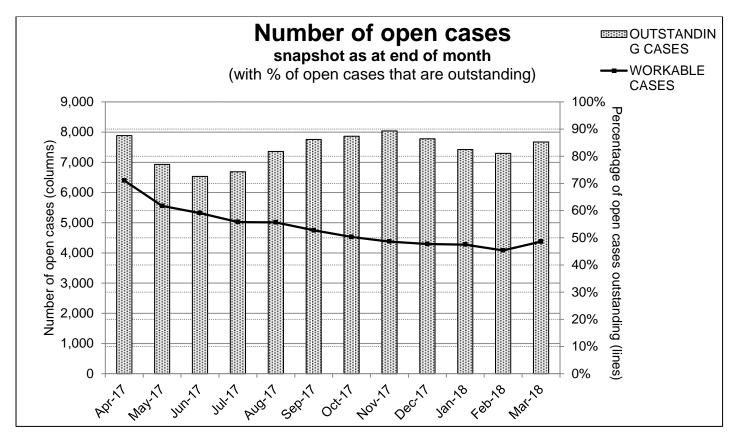

-----|----------------------|----------------|-------|
|                                                                       |                      |                |       |
| Retirements survey - satisfaction %                                   | 78%                  | 65%            |       |
| % of employers signed up to submit data electronically (ESS/iConnect) | 58.9%                | 70%            |       |
| % of active membership covered by ESS/iConnect                        | 94.1%                | 90%            |       |
| % of all members with electronic access (MSS)                         | 18.4%                | No target set  |       |
| % of active members with electronic access (MSS)                      | 23.6%                | No target set  |       |

## Annex 5



## Annex 6